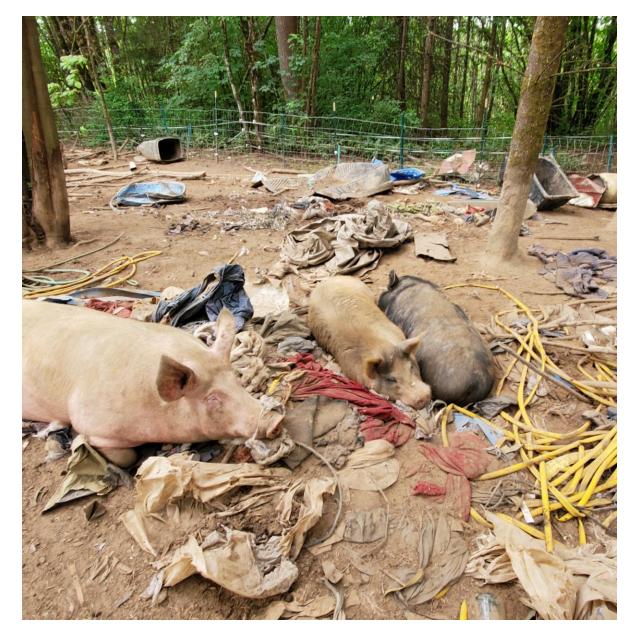

#### Providing a safe and peaceful refuge for farmed animals

- 22 Years of service
- Currently cares for over 250 rescued farmed animals
- Animals are rescued from animal agriculture industry, "backyard" farms, and hoarding cases